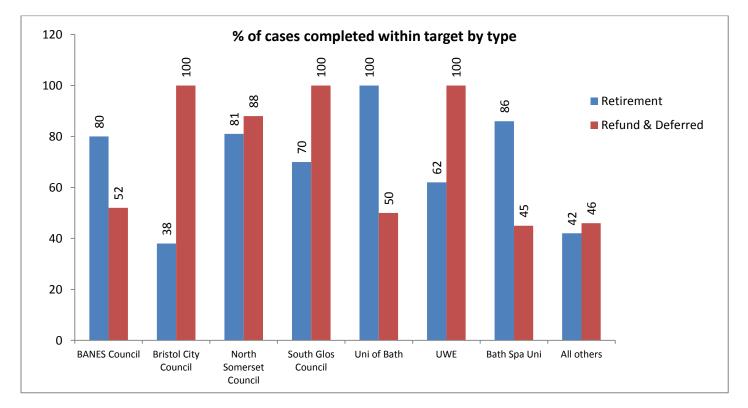

Annex 2 - Breakdown by case type within target

| Within target          | Retirements |        |     | Refunds and Deferreds |        |     |
|------------------------|-------------|--------|-----|-----------------------|--------|-----|
|                        | Cases       | Within | %   | Cases                 | Within | %   |
| BANES Council          | 20          | 16     | 80  | 60                    | 31     | 52  |
| Bristol City Council   | 63          | 24     | 38  | 245                   | 245    | 100 |
| North Somerset Council | 16          | 13     | 81  | 58                    | 51     | 88  |
| South Glos Council     | 56          | 39     | 70  | 272                   | 272    | 100 |
| Uni of Bath            | 4           | 4      | 100 | 50                    | 25     | 50  |
| UWE                    | 13          | 8      | 62  | 351                   | 351    | 100 |
| Bath Spa Uni           | 7           | 6      | 86  | 11                    | 5      | 45  |
| All others             | 109         | 46     | 42  | 385                   | 176    | 46  |