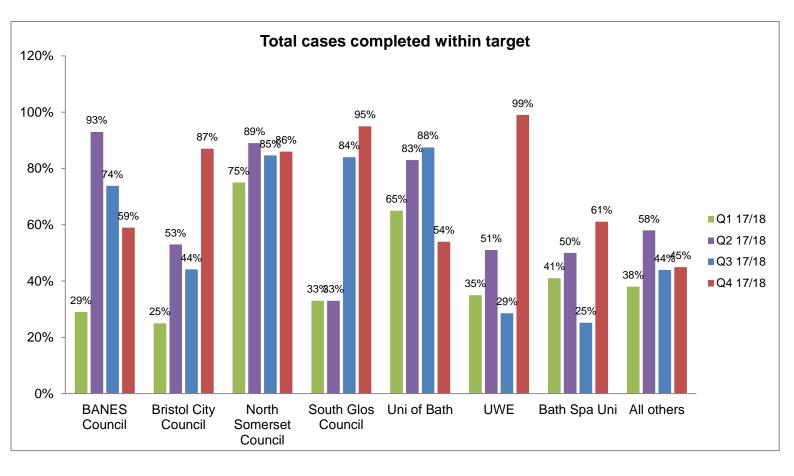

## Annex 1 – Total cases - Percentage and number of cases completed within target

|                        | Q1 17/18 | Q2 17/18 | Q3 17/18 | Q4 17/18 |
|------------------------|----------|----------|----------|----------|
| BANES Council          | 29%      | 93%      | 74%      | 59%      |
| Bristol City Council   | 25%      | 53%      | 44%      | 87%      |
| North Somerset Council | 75%      | 89%      | 85%      | 86%      |
| South Glos Council     | 33%      | 33%      | 84%      | 95%      |
| Uni of Bath            | 65%      | 83%      | 88%      | 54%      |
| UWE                    | 35%      | 51%      | 29%      | 99%      |
| Bath Spa Uni           | 41%      | 50%      | 25%      | 61%      |
| All others             | 38%      | 58%      | 44%      | 45%      |