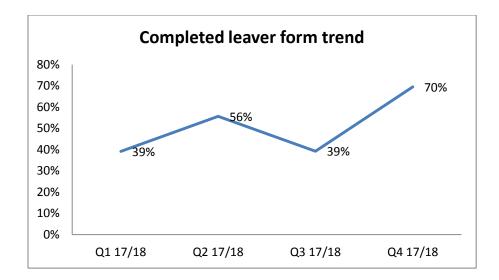

Completed leaver forms by employers for retirements, refunds and deferments within SLA targets.